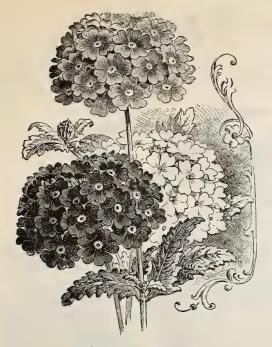

|
|                                           | 10   | 15        | 40    |
| Violet Queen, pink and violet             |      | 15        | 40    |
| Waverly, rosy claret                      | 10   | 15        | 40    |
| Fine mixed standard varieties             | 5    | 10        | 35    |
| Eckford's Large Flowering, mixed          |      | 15        | 50    |
|                                           |      |           |       |
| Our mixture contains all of the finest    |      |           |       |
| varieties, insuring a large percentage of |      |           |       |
| should not be compared with field grown   |      | ares in w | nec'i |
| common sorts and dull colors predomine    | ece. |           |       |

common sorts and dull colors predominate.

40

40

40

30

15

15



VERBENA, DREER'S MAMMOTH.

| , m., a                                       |           |       |
|-----------------------------------------------|-----------|-------|
| Trade                                         | e pkt. Pe | r oz. |
| Sweet Sultan, Yellow                          | 10        | 30    |
| Sweet William, Single mixed                   | 10        | 15    |
| "Double mixed                                 | 15        | 50    |
| Tagetes, Signata pumila                       | 10        | 25    |
| Thunbergia Alba Oculata                       | 10        | 30    |
| " Alata. Buff, dark eye                       | 10        | 30    |
| " Aurantiaca. Orange, dark eye                | 10        | 30    |
| " Bakeri. Pure white                          | 10        | 30    |
|